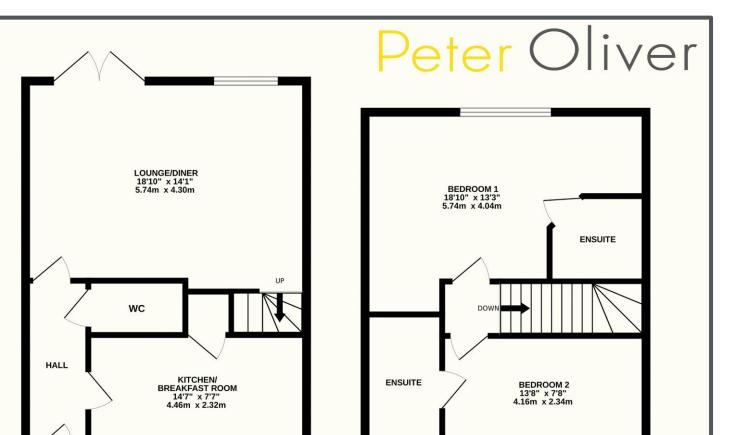

## Sunnyside Road, Tunbridge Wells, TN4 8RB

This two-bedroom mid terrace property is beautifully presented and comes with parking and a private garden. Located in a quiet unmade road it's secluded and peaceful and only a short walk from the amenities of Rusthall village with its shops, parks and cafes. Internally the property is immaculate with a high level of finish including a modern kitchen and bathrooms. The living room is bright and spacious and both bedrooms are doubles alongside being matched with en-suites. The aforementioned rear garden is lawned with patio and has space for children to play in safely in warmer weather. Parking is located at the end of the terrace which you can see on our mapped plan which makes it convenient for commuters looking to utilise the mainline train station in Tunbridge Wells and there's a number of well-renowned local Primary Schools very close by. This is a great home in a convenient location. The property is being offered unfurnished but there are a chest of drawers and a wardrobe in the bedroom that will stay. The landlord will consider pets. Security Deposit-£1557.69. Holding Deposit-£311.54. Disclaimer-property was photographed furnished so no furniture or fittings may be included

#### TOTAL FLOOR AREA : 889 sq.ft. (82.6 sq.m.) approx.

Whilst every attempt has been made to ensure the accuracy of the floorplan contained here, measurements of doors, windows, rooms and any other items are approximate and no responsibility is taken for any error, omission or mis-statement. This plan is for illustrative purposes only and should be used as such by any prospective purchaser. The services, systems and appliances shown have not been tested and no guarantee as to their operability or efficiency can be given. Made with Metropix ©2023