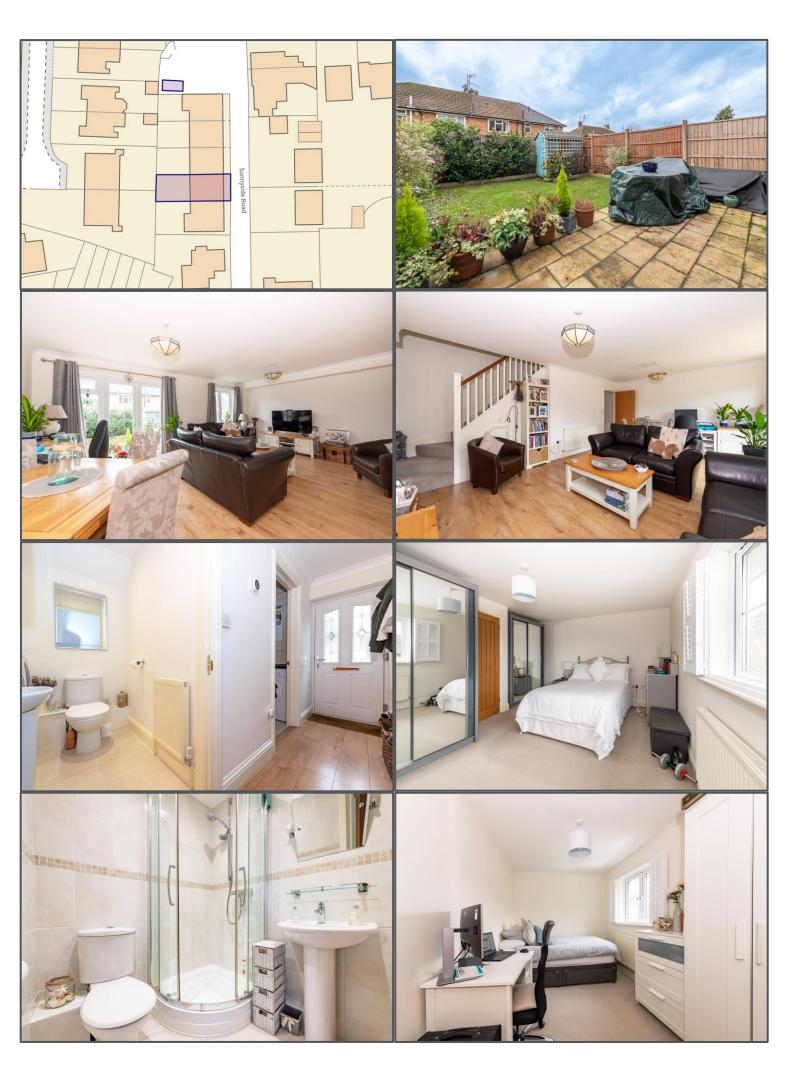

## Sunnyside Road, Tunbridge Wells, TN4 8RB

This two-bedroom mid terrace property is beautifully presented and comes with parking and a private garden. Located in a quiet unmade road it's secluded and peaceful and only a short walk from the amenities of Rusthall village with its shops, parks and cafes. Internally the property is immaculate with a high level of finish including a modern kitchen and bathrooms. The living room is bright and spacious and both bedrooms are doubles alongside being matched with en-suites. The aforementioned rear garden is lawned with patio and has space for children to play in safely in warmer weather. Parking is located at the end of the terrace which you can see on our mapped plan which makes it convenient for commuters looking to utilise the mainline train station in Tunbridge Wells and there's a number of well-renowned local Primary Schools very close by. This is a great home in a convenient location. The property is being offered unfurnished but there are a chest of drawers and a wardrobe in the bedroom that will stay. The landlord will consider pets. Security Deposit-£1557.69. Holding Deposit-£311.54. Disclaimer-property was photographed furnished so no furniture or fittings may be included